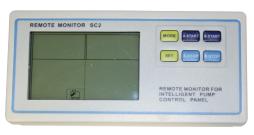

Slave Controller (SC) with communication interface can realize long distance monitoring (1000m). In the control room, users can realize all the functions of the master control panel through the SC. Included at no charge.