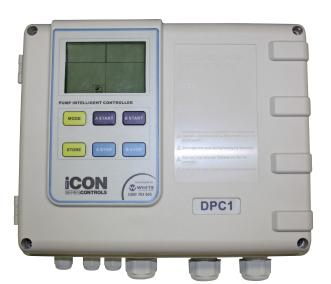

## PRODUCT PROFILE BIANCO iCON SERIES CONTROLLER BIA-DPC1-22 (802691)

Pump controller

Slave Controller 802699

ICON Series controller BIA-DPC1-22 for the protection and control of dual 240V pumps up to 2.2 kW.

IP54 engineered plastic enclosure

|   | Intelligent dynamic LCD displays pump           |
|---|-------------------------------------------------|
|   | running information                             |
|   | Intelligent push button pump overload           |
|   | calibration prompts for uncompleted calibration |
|   | Function switch setting for drainage, pressure  |
|   | boosting and transfer applications              |
|   | Level controls can be float switches or probes  |
|   | Auto, manual switching                          |
|   | Visual and audible alarms                       |
|   | Adjustable time delay for audible alarm         |
|   | Low voltage control circuit                     |
|   | RS485 communication interface (BMS, MODBUS)     |
|   | Pump accumulated run time display               |
|   | Pump last five fault record display             |
|   | Slave controller                                |
|   |                                                 |
| _ | . •                                             |

## **Protections**

П

| Pump stalled                                  |
|-----------------------------------------------|
| Overload (restart attempt every 30 min.)      |
| Short circuit                                 |
| Over voltage (restart attempt every 5 min.)   |
| Under voltage (restart attempt every 5 min.)  |
| Repeated starts (more than 5 per minute)      |
| Anti-seize run timer                          |
| - 3 sec every 240 hrs adjustable              |
| Dry run protection without need for a float   |
| switch or liquid level probe (restart attempt |
| every 30 min.)                                |